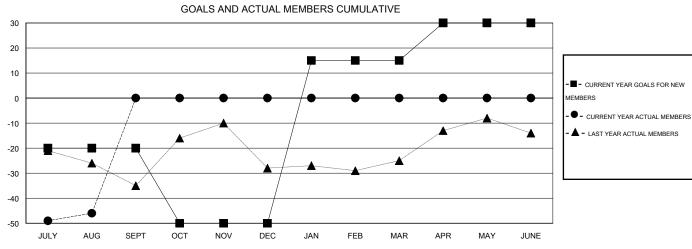

## LOCATION WASHINGTON

GMT CA 1

|                                        |                  | Clubs            |                  |                  |                                        |                    | Members                             |                    |                  |  |
|----------------------------------------|------------------|------------------|------------------|------------------|----------------------------------------|--------------------|-------------------------------------|--------------------|------------------|--|
|                                        | RESUI            | TS FOR 2015-2016 | i                |                  | RESULTS FOR 2015-2016                  |                    |                                     |                    |                  |  |
| QUARTER                                | NEW CLUB<br>GOAL | NEW CLUBS        | DROPPED<br>CLUBS | NET<br>GAIN/LOSS | QUARTER                                | NEW MEMBER<br>GOAL | CHARTER AND<br>NEW MEMBERS<br>ADDED | DROPPED<br>MEMBERS | NET<br>GAIN/LOSS |  |
| JULY/AUG/SEPT                          | 0                | 0                | 0                | 0                | JULY/AUG/SEPT                          | -20<br>-30         | 21                                  | 67<br>0            | -46<br>0         |  |
| OCT/NOV/DEC  JAN/FEB/MAR  APR/MAY/JUNE | 1                | 0                | 0                | 0                | OCT/NOV/DEC  JAN/FEB/MAR  APR/MAY/JUNE | -50<br>65<br>15    | 0                                   | 0                  | 0                |  |